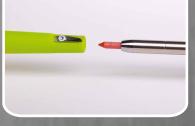

1 x push = 2 mm lead support, easy refill: remove push button, fill in new lead, replace push button

Sharpener built into the front of the cap easy to handle, always reachable

Can be wiped off on glossy surfaces with wet tissue

Big protective cap with strong clip in signal colour, can be handled with one hand, does not fall out

Refill leads, can be wiped off, in different colours 3 standard-colours • • • • • • , 2,8 mm DIA (\* sensitive against high temperatures)