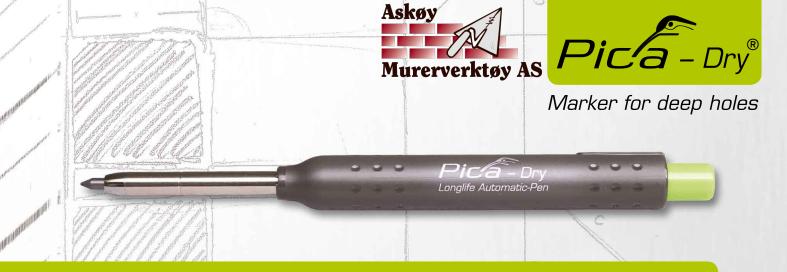

## **Pica** - Dry<sup>®</sup> THE construction marker, that sets the bar.

Marks and writes on all materials + surfaces also on dusty, rough, oily, wet and dark surfaces

Automatic lead support, stainless steel tube

1 x push = 2 mm lead support, easy refill: remove push button, fill in new lead, replace push button

Sharpener built into the front of the cap easy to handle, always reachable

Can be wiped off on glossy surfaces with wet tissue

Big protective cap with strong clip in signal colour, can be handled with one hand, does not fall out

Refill leads, can be wiped off, in different colours 3 standard-colours • • • • • • , 2,8 mm DIA (\* sensitive against high temperatures)