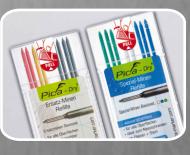

Big protective cap with strong clip in signal colour, can be handled with one hand, does not fall out

Refill leads, can be wiped off, in different colours 3 standard-colours • • • • • • , 2,8 mm DIA (\* sensitive against high temperatures)

Refill leads, water jet resistant 3 standard-colours O O , 2,8 mm DIA